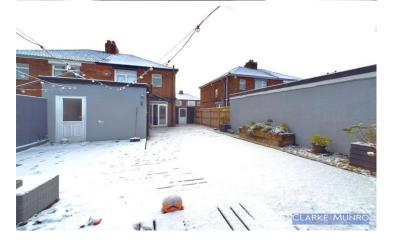

### **Property Description:**

Clarke Munro are excited to bring to market this spacious three bedroom semi detached property in the popular Wolviston Court area. Immaculate throughout and thoughtfully improved by the current owners. This family home is set on a generous plot with a landscaped, easy to maintain rear garden with patio and artificial turfed area leading to a bar area perfect for entertaining. Internally the property consists of entrance hall, lounge opening into dining area with French doors leading to rear garden. The modern kitchen has a range of hi gloss floor and wall units with breakfast bar and space for appliances, finally a useful ground floor w/c. The first floor has 3 bedrooms and Bathroom w/c with white 3 piece suite. The property also boasts driveway for 2 cars leading to a single garage with electric roller door, the garage has light and power and easy access door from the rear garden also. This property is fully double glazed and fitted with a combi boiler. An internal viewing is highly recommended to appreciate this property and what it has to offer.