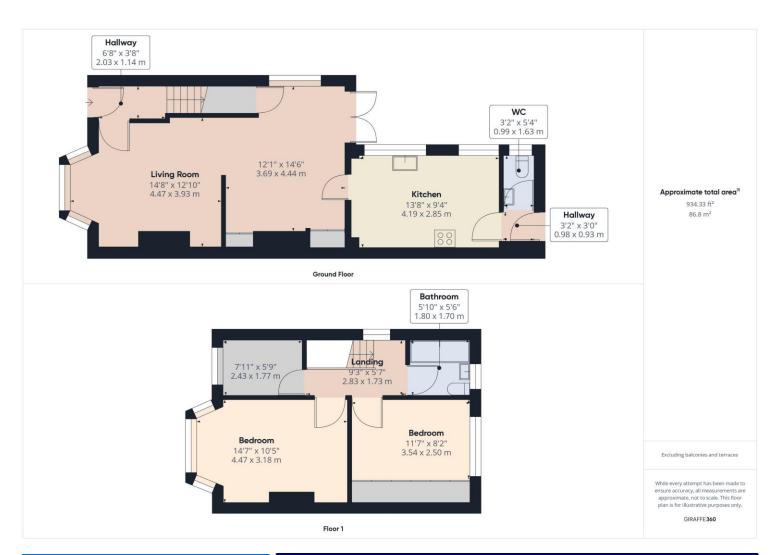

### **Property Description:**

Clarke Munro are excited to bring to market this spacious three bedroom semi detached property in the popular Wolviston Court area. Immaculate throughout and thoughtfully improved by the current owners. This family home is set on a generous plot with a landscaped, easy to maintain rear garden with patio and artificial turfed area leading to a bar area perfect for entertaining. Internally the property consists of entrance hall, lounge opening into dining area with French doors leading to rear garden. The modern kitchen has a range of hi gloss floor and wall units with breakfast bar and space for appliances, finally a useful ground floor w/c. The first floor has 3 bedrooms and Bathroom w/c with white 3 piece suite. The property also boasts driveway for 2 cars leading to a single garage with electric roller door, the garage has light and power and easy access door from the rear garden also. This property is fully double glazed and fitted with a combi boiler. An internal viewing is highly recommended to appreciate this property and what it has to offer.