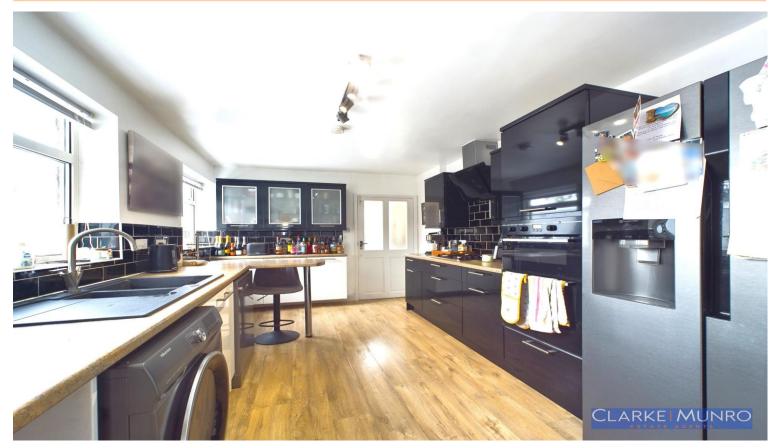

### **Property Description:**

Clarke Munro are excited to bring to market this spacious three bedroom semi detached property in the popular Wolviston Court area. Immaculate throughout and thoughtfully improved by the current owners. This family home is set on a generous plot with a landscaped, easy to maintain rear garden with patio and artificial turfed area leading to a bar area perfect for entertaining. Internally the property consists of entrance hall, lounge opening into dining area with French doors leading to rear garden. The modern kitchen has a range of hi gloss floor and wall units with breakfast bar and space for appliances, finally a useful ground floor w/c. The first floor has 3 bedrooms and Bathroom w/c with white 3 piece suite. The property also boasts driveway for 2 cars leading to a single garage with electric roller door, the garage has light and power and easy access door from the rear garden also. This property is fully double glazed and fitted with a combi boiler. An internal viewing is highly recommended to appreciate this property and what it has to offer.