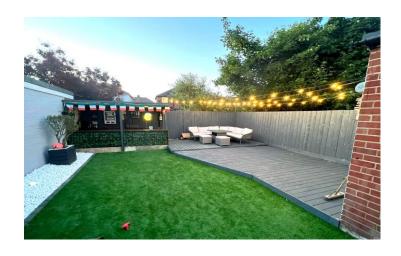

### **Property Description:**

Clarke Munro are excited to bring to market this spacious three bedroom semi detached property in the popular Wolviston Court area. Immaculate throughout and thoughtfully improved by the current owners. This family home is set on a generous plot with a landscaped, easy to maintain rear garden with patio and artificial turfed area leading to a bar area perfect for entertaining. Internally the property consists of entrance hall, lounge opening into dining area with French doors leading to rear garden. The modern kitchen has a range of hi gloss floor and wall units with breakfast bar and space for appliances, finally a useful ground floor w/c. The first floor has 3 bedrooms and Bathroom w/c with white 3 piece suite. The property also boasts driveway for 2 cars leading to a single garage with electric roller door, the garage has light and power and easy access door from the rear garden also. This property is fully double glazed and fitted with a combi boiler. An internal viewing is highly recommended to appreciate this property and what it has to offer.