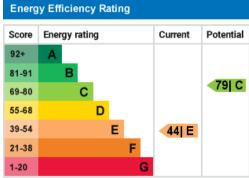

### **Energy Performance Certificate**

The energy efficiency rating is a measure of the overall efficiency of a home. The higher the rating the more energy efficient the home is and the lower the fuel bills will be.