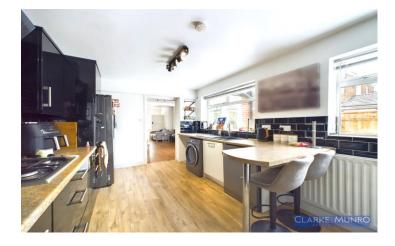

### **Property Description:**

Clarke Munro are excited to bring to market this spacious three bedroom semi detached property in the popular Wolviston Court area. Immaculate throughout and thoughtfully improved by the current owners. This family home is set on a generous plot with a landscaped, easy to maintain rear garden with patio and artificial turfed area leading to a bar area perfect for entertaining. Internally the property consists of entrance hall, lounge opening into dining area with French doors leading to rear garden. The modern kitchen has a range of hi gloss floor and wall units with breakfast bar and space for appliances, finally a useful ground floor w/c. The first floor has 3 bedrooms and Bathroom w/c with white 3 piece suite. The property also boasts driveway for 2 cars leading to a single garage with electric roller door, the garage has light and power and easy access door from the rear garden also. This property is fully double glazed and fitted with a combi boiler. An internal viewing is highly recommended to appreciate this property and what it has to offer.